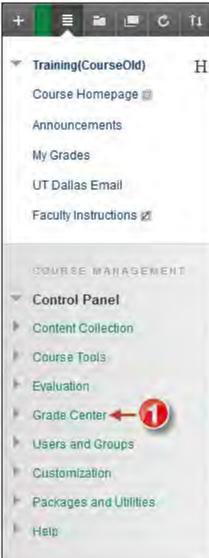

## Step 1: Click on Grade Center

Step 2: Click on Full Grade Center.

**Step 3:** The image below is an example of a **Grade Center** and should be what you see when you follow **Step 2.** 

| Create Column                                                   | Create Calcula               | nted Column 🗸                             | Manage 🗸   | Rep | oorts 🗸     |                                     |                |                      |
|-----------------------------------------------------------------|------------------------------|-------------------------------------------|------------|-----|-------------|-------------------------------------|----------------|----------------------|
| Grade Information B                                             |                              |                                           |            |     |             |                                     |                |                      |
| <u> </u>                                                        |                              | -                                         |            |     |             |                                     | []             | 1                    |
| Last Name                                                       | First Name                   | Username                                  | Student ID |     | Last Access | Availability                        | Weighted Total | © To                 |
| Last Name                                                       | First Name<br>bb             | bbstudent01                               | Student ID |     | Last Access | Available                           | Weighted Total | 4.00                 |
| <ul> <li>Last Name</li> <li>student</li> <li>student</li> </ul> | First Name<br>bb<br>bb       | bbstudent01<br>bbstudent02                | Student ID |     | Last Access | Available<br>Available              |                | 4.00                 |
| Last Name                                                       | First Name<br>bb             | bbstudent01                               | Student ID |     | Last Access | Available                           | -              | 4.00                 |
| <ul> <li>Last Name</li> <li>student</li> <li>student</li> </ul> | First Name<br>bb<br>bb       | bbstudent01<br>bbstudent02                | Student ID |     | Last Access | Available<br>Available              |                | 4.00                 |
| Last Name<br>student<br>student<br>student                      | First Name<br>bb<br>bb<br>bb | bbstudent01<br>bbstudent02<br>bbstudent03 | Student ID |     | Last Access | Available<br>Available<br>Available |                | 4.00<br>3.00<br>5.00 |