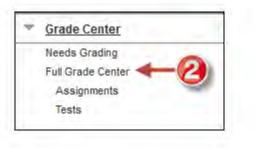

## Step 1: Click on Grade Center

Step 2: Click on Full Grade Center.

**Step 3:** The image below is an example of a **Grade Center** and should be what you see when you follow **Step 2.** 

| Create Column                                                   | Create Calcula               | nted Column 🗸                             | Manage 🗸   | Rep | oorts 🗸     |                                     |                |                      |
|-----------------------------------------------------------------|------------------------------|-------------------------------------------|------------|-----|-------------|-------------------------------------|----------------|----------------------|
| Grade Information B                                             |                              |                                           |            |     |             |                                     |                |                      |
| <u> </u>                                                        |                              | -                                         |            |     |             |                                     | []             | 1                    |
| Last Name                                                       | First Name                   | Username                                  | Student ID |     | Last Access | Availability                        | Weighted Total | © To                 |
| Last Name                                                       | First Name<br>bb             | bbstudent01                               | Student ID |     | Last Access | Available                           | Weighted Total | 4.00                 |
| <ul> <li>Last Name</li> <li>student</li> <li>student</li> </ul> | First Name<br>bb<br>bb       | bbstudent01<br>bbstudent02                | Student ID |     | Last Access | Available<br>Available              |                | 4.00                 |
| Last Name                                                       | First Name<br>bb             | bbstudent01                               | Student ID |     | Last Access | Available                           | -              | 4.00                 |
| <ul> <li>Last Name</li> <li>student</li> <li>student</li> </ul> | First Name<br>bb<br>bb       | bbstudent01<br>bbstudent02                | Student ID |     | Last Access | Available<br>Available              |                | 4.00                 |
| Last Name<br>student<br>student<br>student                      | First Name<br>bb<br>bb<br>bb | bbstudent01<br>bbstudent02<br>bbstudent03 | Student ID |     | Last Access | Available<br>Available<br>Available |                | 4.00<br>3.00<br>5.00 |