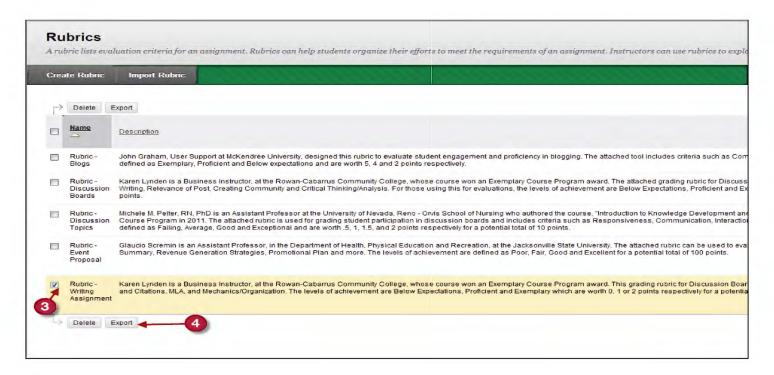

## **Step 3 and 4:** Select the Rubric you want to export by selecting the checkbox. Click **[Export]** to export your Rubric.