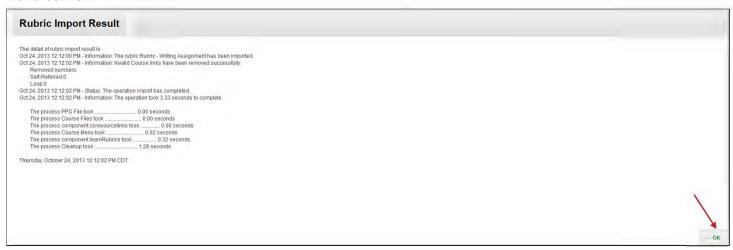

**Step 3:** From the drop down menu click [Rubrics].

Step 4: Click [Import Rubric].

Step 5 and 6: Click [Browse My Computer] and locate your file (Rubric\_ExportFile). Click [Submit].

If your import was successful you will see the image below. Once you see this image, click [OK] in the right hand corner.