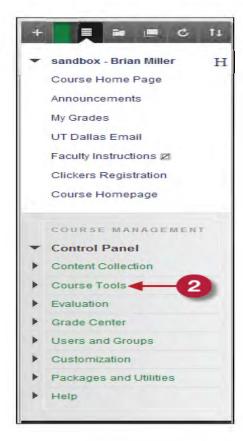

Step 1: Under the section labeled [Course Management] click on the [Course Tools].

Step 2: From the drop down menu click [Rubrics].

Step 1: Locate your export file that you will place into the new course. Which the exception of Safari (use CTRL+ALT+L )the export file can be located by clicking CTRL + J.

**Step 2:** Under the section labeled [Course Management] click on the [Course Tools].