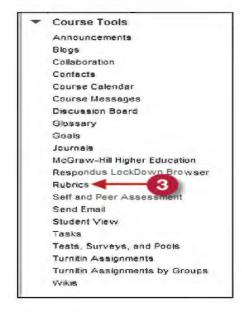

Step 1: Under the section labeled [Course Management] click on the [Course Tools].

Step 2: From the drop down menu click [Rubrics].

**Step 3:** From the drop down menu click [Rubrics].

Step 4: Click [Import Rubric].

Step 5 and 6: Click [Browse My Computer] and locate your file (Rubric\_ExportFile). Click [Submit].

If your import was successful you will see the image below. Once you see this image, click [OK] in the right hand corner.