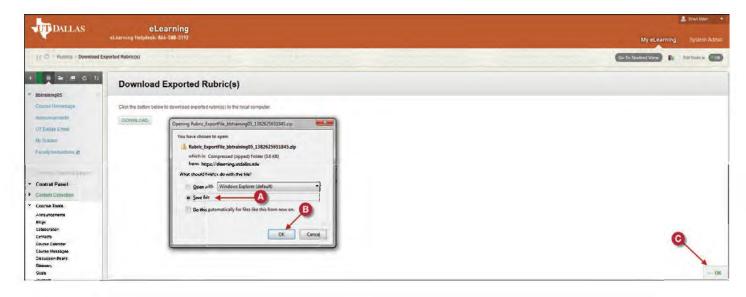

When you click the [Download] button, you will see a pop up screen. Step A: Click the option [Save File]. Step B: Click [OK]. Step C: Click [OK].

The export part of the rubric downloading process is complete. Now the next steps will detail how to take the rubric which has been downloaded and import it into a new course. (Please note that any rubric file that is downloaded will have the following naming convention at the beginning: Rubric\_ExportFile).