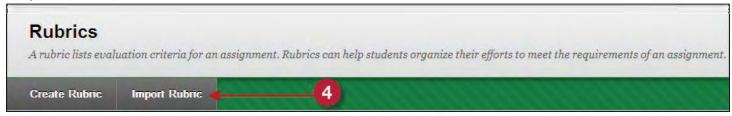

**Step 3:** From the drop down menu click [Rubrics].

Step 4: Click [Import Rubric].

Step 5 and 6: Click [Browse My Computer] and locate your file (Rubric\_ExportFile). Click [Submit].

If your import was successful you will see the image below. Once you see this image, click [OK] in the right hand corner.