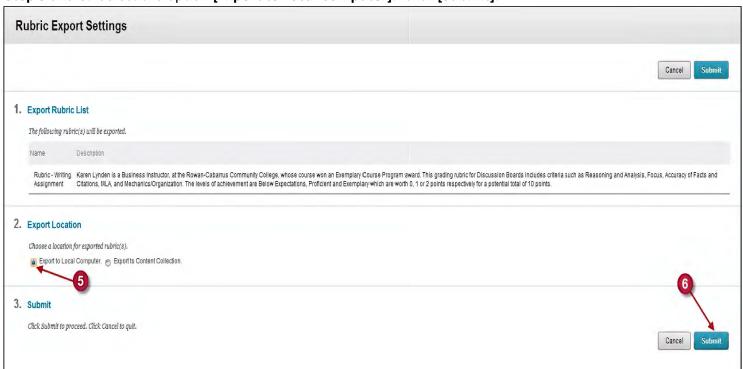

## Step 5 and 6: Select the option [Export to Local Computer]. Click [Submit].

Step 7 and 8: Click [Download] to download the rubric. Click [OK].

Please note that at this point in the process the file will be downloaded based on the browser that has been selected. In this handout, Firefox will be used as an example.