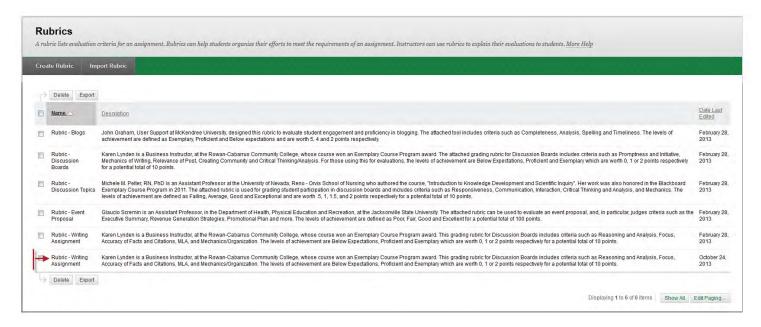

You will be brought back to the Rubrics menu and you will note that there is new Rubric has been added to bottom of the Rubrics page.