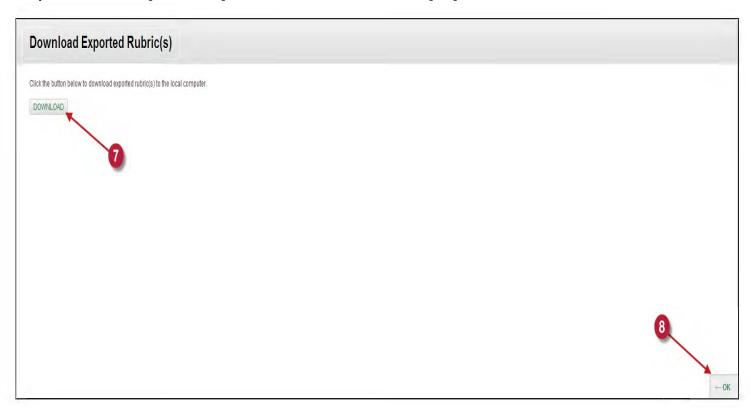

## Step 5 and 6: Select the option [Export to Local Computer]. Click [Submit].

Step 7 and 8: Click [Download] to download the rubric. Click [OK].

Please note that at this point in the process the file will be downloaded based on the browser that has been selected. In this handout, Firefox will be used as an example.