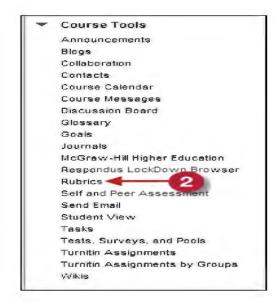

Step 1: Under the section labeled [Course Management] click on the [Course Tools].

Step 2: From the drop down menu click [Rubrics].