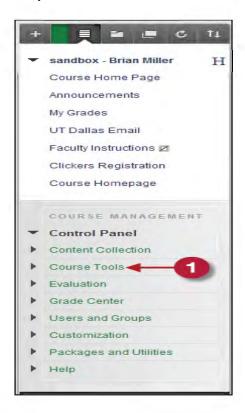

Step 1: Under the section labeled [Course Management] click on the [Course Tools].

Step 2: From the drop down menu click [Rubrics].