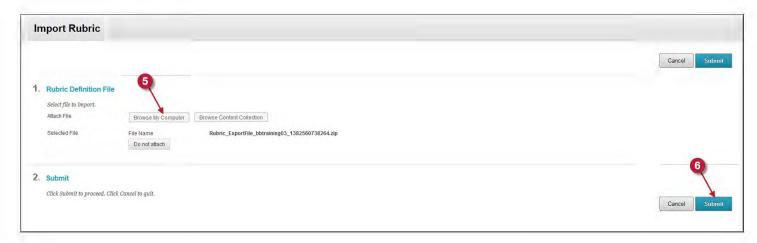

**Step 3:** From the drop down menu click [Rubrics].

Step 4: Click [Import Rubric].

Step 5 and 6: Click [Browse My Computer] and locate your file (Rubric\_ExportFile). Click [Submit].

If your import was successful you will see the image below. Once you see this image, click [OK] in the right hand corner.