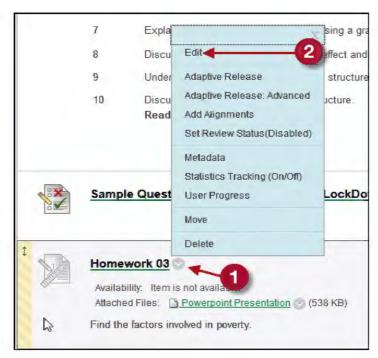

## How to Set the Availability on an Assignment

The following steps describe how to set the availability on an assignment.

**Steps 1 and 2:** On the course homepage locate the assignment which the availability will be set on. Click the drop down arrow as seen in the image below. Once the drop down menu is shown click **Edit.** 