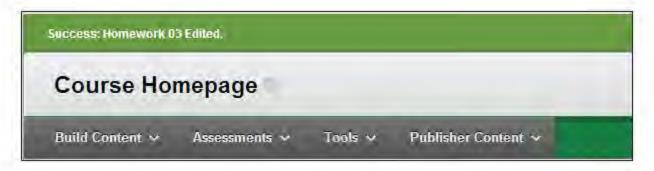

If you were successful in making the change you will see a green tab which indicates your submission was successful.