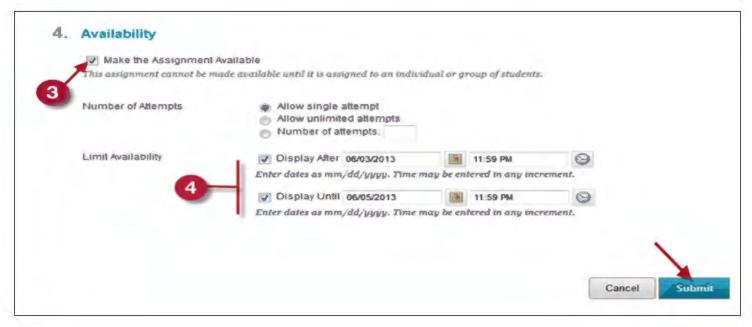

**Step 3 and 4:** The **Edit Assignment: Homework 03** menu should open. Scroll down to **4. Availability.** Select the check box entitled **Make the Assignment Available.** To set specifics date when the assignment will be open select **Display After** and select the date and time that the assignment will be opened on. To set when the assignment will close select **Display Until**, and adjust the date and time accordingly. Click **Submit.** 